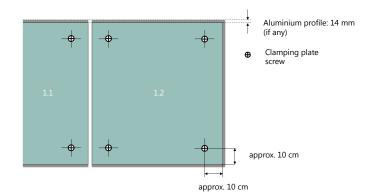

#### **INSTALLATION – TIPS:**

The MDF panel comes pre-drilled.

You can specified to not incude pre-drilling. The screws can be simply drilled through the greenery and are no longer visible after installation.

Please use the drywall anchors provided for your wall. No anchors are required for mounting on a load-bearing wooden surface.