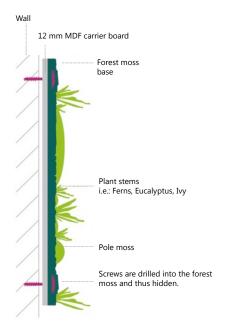

### Pole moss:

In order to prevent the seams from being visible after installation, individual mosses including glue are sent along. These are numbered, like the MDF boards, and can be fitted exactly in the appropriate places.

### <u>Forest and pole moss / Forest moss / Plant island:</u>

When assembling the individual panels, please ensure that the edges are close together so that a closed moss surface results.

1700 Enterprise Way Suite 113 Atlanta, Georgia 30067 t: 470.632.0881 e. info@vibe-as.com www.vibe-as.com