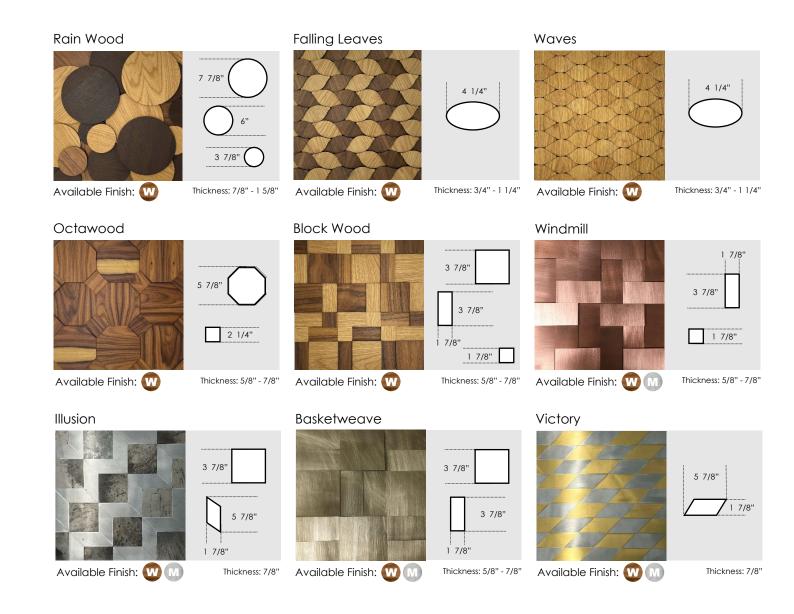

## **ShapeScapes Technical Specifications**

| Material               | Wood veneer or Metal adhered to carved black MDF                              |
|------------------------|-------------------------------------------------------------------------------|
| Size                   | 4' x 8' panels or custom sized for monolithic appearance                      |
| Wood Veneers Available | Chestnut, Oak, Walnut, Ipe, Ironwood or custom                                |
| 🛄 Metal Available      | Brass, Brass Oxidized, Copper, Copper Oxidized, Zinc, Zinc Oxidized or custom |