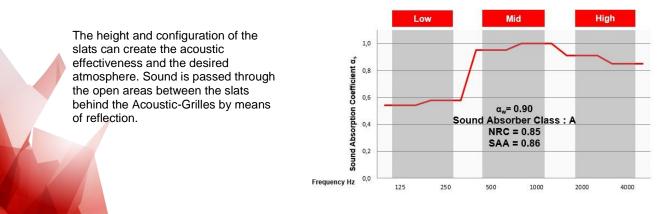

## **Key features**

- Interior application
- · Pre-assembled grille-elements connected with aluminum dowel
- Option with MDF core
- Lightweight option available
- Fire retardant and moisture resistant solutions available
- Add acoustical wool for enhanced sound absorption
- · Ceiling and wall solutions available