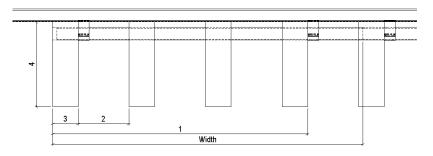

## **Technical properties**

| Element length:    |     | 500 - 2700 mm                                                        | [19.7" – 106.3"]       |
|--------------------|-----|----------------------------------------------------------------------|------------------------|
| Element width:     |     | varies between 300 to 500 mm                                         | [11.8" – 19.7"]        |
|                    |     | (Depending on spacing [2], thickness [3] and number of slats [1])    |                        |
| Slat height:       | [4] | 45 - 150 mm                                                          | [1.8" – 5.9"]          |
| Slat thickness:    | [3] | 12 – 51 mm                                                           | [0.5 – 2.0"]           |
| Gap between slats: | [2] | varies                                                               |                        |
| Number of slats:   | [1] | varies                                                               |                        |
| Dowel:             |     | 12 / 15 mm [0.5" / 0.6"] Aluminum Dowel (black coloration available) |                        |
| Weight:            |     | 9 – 30 kg/m²                                                         | [1.85 – 6.15 lbs/sqft] |
|                    |     |                                                                      |                        |