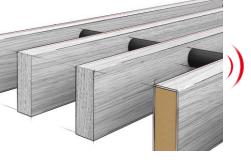

## **Key features**

- Interior application
- · Pre-assembled grille-elements connected with aluminum dowel
- Option with MDF core
- Lightweight option available
- Fire retardant and moisture resistant solutions available
- Add acoustical wool for enhanced sound absorption
- · Ceiling and wall solutions available

## **Technical properties**

| Element length:    |     | 500 - 2700 mm                                                        | [19.7" – 106.3"]       |
|--------------------|-----|----------------------------------------------------------------------|------------------------|
| Element width:     |     | varies between 300 to 500 mm                                         | [11.8" – 19.7"]        |
|                    |     | (Depending on spacing [2], thickness [3] and number of slats [1])    |                        |
| Slat height:       | [4] | 45 - 150 mm                                                          | [1.8" – 5.9"]          |
| Slat thickness:    | [3] | 12 – 51 mm                                                           | [0.5 – 2.0"]           |
| Gap between slats: | [2] | varies                                                               |                        |
| Number of slats:   | [1] | varies                                                               |                        |
| Dowel:             |     | 12 / 15 mm [0.5" / 0.6"] Aluminum Dowel (black coloration available) |                        |
| Weight:            |     | 9 – 30 kg/m²                                                         | [1.85 – 6.15 lbs/sqft] |
|                    |     |                                                                      |                        |