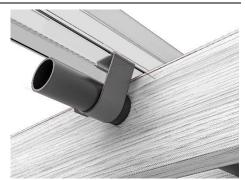

## Components

Suspension System:

Attachment:

Ceiling Grille should be suspended by using standard 24 mm heavy duty T-grid (Supplied by contractor) Ceiling Grille may be suspended from Tgrid by using Dowel Clips U or J. Wall Grille may be attached by Wall clips.