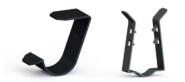

## Components

Suspension System:

Attachment:

Ceiling Grille should be suspended by using standard 24 mm heavy duty T-grid (Supplied by contractor) Ceiling Grille may be suspended from Tgrid by using Dowel Clips U or J. Wall Grille may be attached by Wall clips.