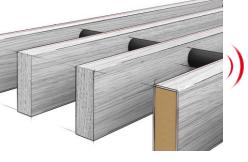

## **Key features**

- Interior application
- · Pre-assembled grille-elements connected with aluminum dowel
- Option with MDF core
- Lightweight option available
- Fire retardant and moisture resistant solutions available
- Add acoustical wool for enhanced sound absorption
- · Ceiling and wall solutions available

## **Technical properties**

| Element length:    |     | 500 - 2700 mm                                                        | [19.7" – 106.3"]       |
|--------------------|-----|----------------------------------------------------------------------|------------------------|
| Element width:     |     | varies between 300 to 500 mm                                         | [11.8" – 19.7"]        |
|                    |     | (Depending on spacing [2], thickness [3] and number of slats [1])    |                        |
| Slat height:       | [4] | 45 - 150 mm                                                          | [1.8" – 5.9"]          |
| Slat thickness:    | [3] | 12 – 51 mm                                                           | [0.5 – 2.0"]           |
| Gap between slats: | [2] | varies                                                               |                        |
| Number of slats:   | [1] | varies                                                               |                        |
| Dowel:             |     | 12 / 15 mm [0.5" / 0.6"] Aluminum Dowel (black coloration available) |                        |
| Weight:            |     | 9 – 30 kg/m²                                                         | [1.85 – 6.15 lbs/sqft] |
|                    |     |                                                                      |                        |